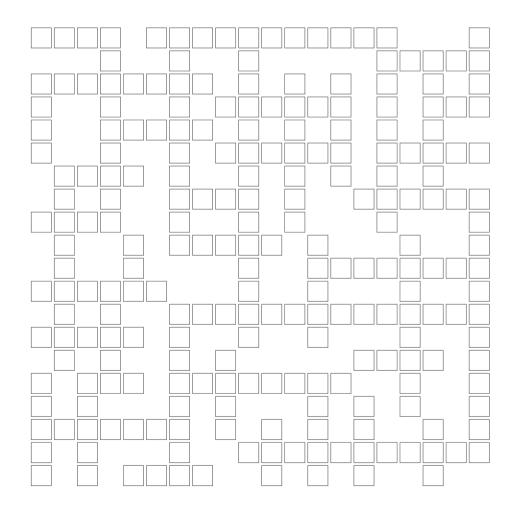

## MASK-ERADE

In this puzzle, words are linked to the lives of the glamorous dancers at the Majestic Hotel, and slot into the grid across and down. There is only one solution that will use all the words . . . Try if you dare.

| <b>3 LETTERS</b><br>ADD<br>BAG<br>EYE | <b>6 LETTERS</b><br>LASHES<br>MIRROR<br>PALEST |
|---------------------------------------|------------------------------------------------|
| RED                                   | SHAPES                                         |
| TOE                                   | 7 LETTERS                                      |
| 4 LETTERS                             | BOUQUET                                        |
| СОМВ                                  | DROPLET                                        |
| DYED                                  | PERFUME                                        |
| EVEN                                  |                                                |
| FACE                                  | 8 LETTERS                                      |
| JARS                                  | AROMATIC                                       |
| KOHL                                  | COMPACTS                                       |
| LIPS                                  | COSMETIC                                       |
| NECK                                  | HAIRCLIP                                       |
| OILS                                  | MANICURE                                       |
| SNIP                                  |                                                |
|                                       | 9 LETTERS                                      |
| 5 LETTERS                             | FRAGRANCE                                      |
| APPLY                                 | HAND CREAM                                     |
| BASIN                                 | LIPSTICKS                                      |
| BLUSH                                 |                                                |
| BRUSH                                 | 10 LETTERS                                     |
| ELBOW                                 | ASTRINGENT                                     |
| HENNA                                 | 11 LETTERS                                     |
| RINSE                                 | LOOSE POWDER                                   |
| ROUGE                                 | NAIL VARNISH                                   |
| SCENT                                 |                                                |
| TONIC                                 | 12 LETTERS                                     |
| TOUCH                                 | TALCUM POWDER                                  |
|                                       |                                                |

**14 LETTERS** CLEANSING CREAM VANISHING CREAM